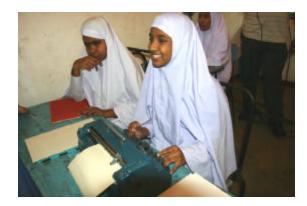

TRCSL selects and identifies ICT facilities and services to be provided to people with disabilities in schools, Vocational Training Centers (VTC) and other centres. TRCSL also conducted a study on ICT improvements & problems to address ICT needs in these centers under the following conditions:

- Disabled schools, Vocational Training Institutions, other Government & Non Governmental organizations registered under the Department of Social Services.
- Any requests from disable d schools, VTC, Ranaviru villages etc. made to the TRCSL for provision of ICT facilities and services.
- TRCSL together with the licensed operators would provide ICT facilities and services to the selected schools, Vocational Training Centers and other centers.