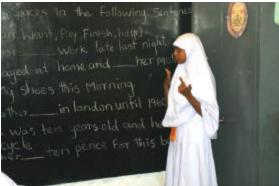

By implementing the project known as *eNABLE*, ICTs are used for empowerment of disadvantaged citizens, marginalized communities in isolated villages with special focus on women and children. Primarily, the intention was to provide basic telecommunication facilities to these groups of people in remote villages.

TRCSL selects and identifies ICT facilities and services to be provided to people with disabilities in schools, Vocational Training Centers (VTC) and other centres. TRCSL also conducted a study on ICT improvements & problems to address ICT needs in these centers under the following conditions: