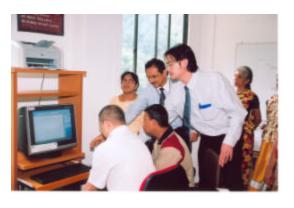

ITU representative visited the Islamic Centre for the Disable Doolmale

ICT facilities provided to students with mental problems

Provided FM group hearing system for teacher & students with hearing impairment

#### 3 PROJECT IMPLEMENTATION

Some of the ICT equipment were handed over with the participation of *Mr. Wisit Atipayakoon*, ITU BDT during the month of December 2007 for these schools and Vocational Centers with the operation & maintenance agreement. Twenty eight schools, vocational training centers and one Ranaviru Village were included for this programme. There are 2292